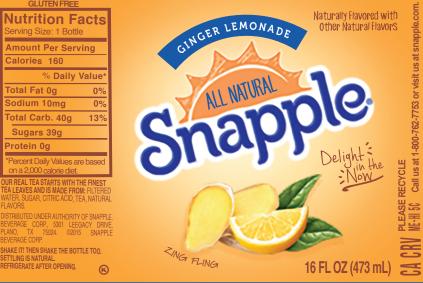

## **GLUTEN FREE Nutrition Facts** Serving Size: 1 Bottle **Amount Per Serving** Calories 160 % Daily Value\* Total Fat 0g Sodium 10mg 0% Total Carb. 40g 13%

\*Percent Daily Values are based on a 2,000 calorie diet. **OUR REAL TEA STARTS WITH THE FINEST** TEA LEAVES AND IS MADE FROM: FILTERED

SHAKE IT! THEN SHAKE THE BOTTLE TOO. SETTLING IS NATURAL

REFRIGERATE AFTER OPENING.

Sugars 39g

Protein 0a