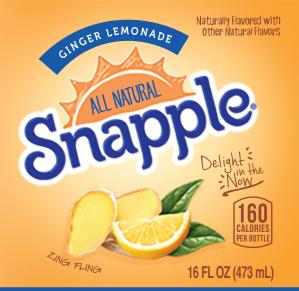

You know how it goes: when life gives you lemons, make lemonade. But why stop there? Sometimes you need a little oomph, and that's where ginger comes in. Zingy, zesty, zippy-we could go on, but we're out of adjectives that start with the letter "z." Just trust us when we say ginger is the perfect way to add some spice to your sweet. You can have it all. Go ahead, Delight in the Now.